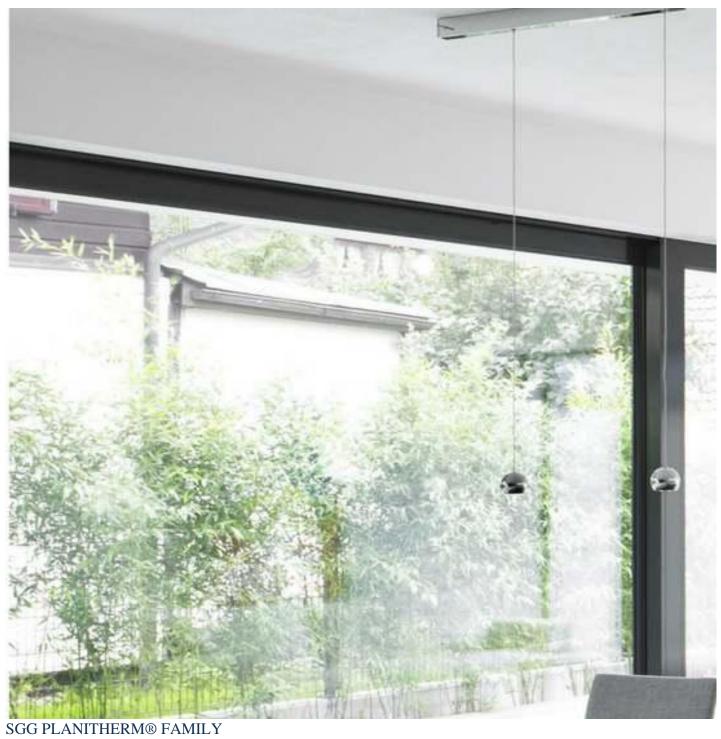

### **Description**

SGG VIEWCLEAR® II maintains clear and neutral asthetics in both transmission and reflection, and maximises the entry of natural light into the building. It is also designed for ease of processing and edge-deletion is not required.

As legislation has evolved, the demands on thermal performance of windows continues to increase. This, combined with innovations such as triple glazing, present the industry with a challenge – how to deliver windows with exceptional thermal performance without compromising the view – impacted by the build of condensation on the exterior pane of glass. Now, there is a unique solution, SGG VIEWCLEAR® II.