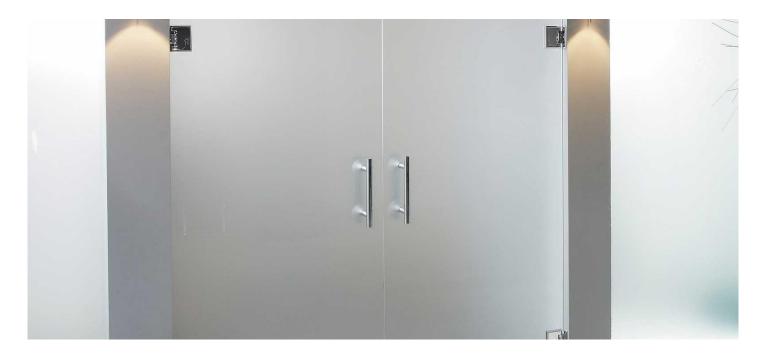

## Applications

SATINOVO MATT is a frosted glass can be used in numerous interior design applications in both residential and commercial settings:

- Doors
- Shower screens and enclosures
- Partitions and interior screens
- Furniture, e.g. cupboard doors, shelves, tables
- Wall cladding
- Signage
- Balustrades and guarding
- Shopfitting: displays and countertops
- It can also be used in external glazing, in windows and doors for example.