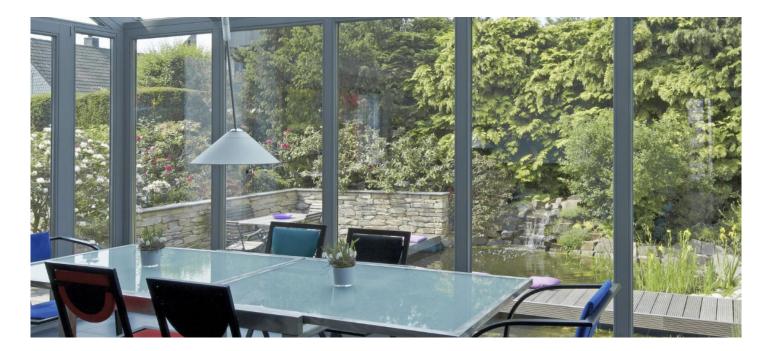

## Description

SGG BIOCLEAN AQUA is particularly suited to conservatory roof applications where access to cleaning is either difficult or dangerous. It also allows for greater use of glass in roofs, by helping to reduce glare and excessive heat build-up where it is needed the most.

- Reflects up to 78% of the sun's heat, reducing the need for costly air conditioning and blinds that will obscure your view
- Gives the best available <u>solar control</u>
- Aqua tint helps to absorb the sun's light and reduce uncomfortable glare by over 65%
- Reduces the bleaching effect of the sun by blocking 94% of the sun's UV rays, prolonging the life of your conservatory furniture and soft furnishings
- Glass stays cleaner for longer
- Easier and less frequent cleaning
- Ongoing cost savings lower air conditioning and cleaning bills
- Reduced impact noise of precipitation compared to polycarbonate roof panels