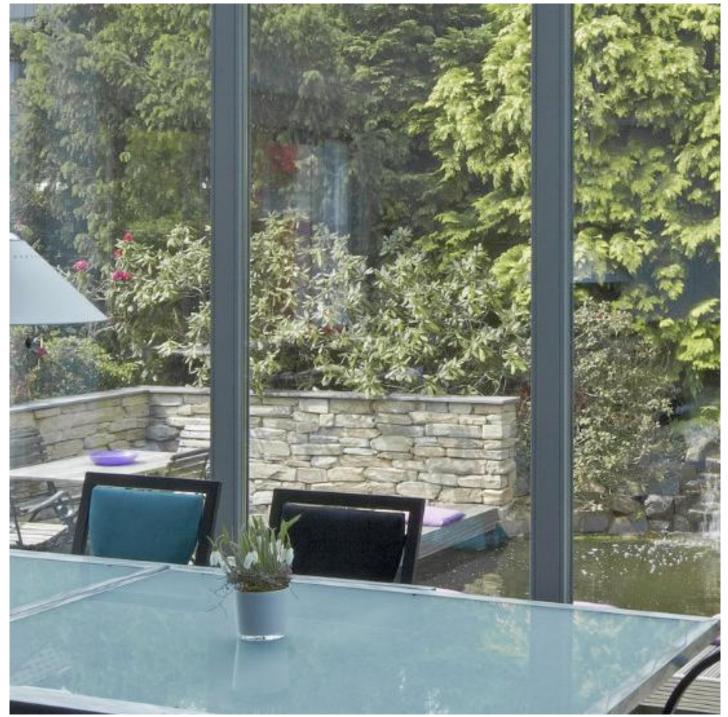

## Description

SGG BIOCLEAN AQUA is particularly suited to conservatory roof applications where access to cleaning is either difficult or dangerous. It also allows for greater use of glass in roofs, by helping to reduce glare and excessive heat build-up where it is needed the most.

- Reflects up to 78% of the sun's heat, reducing the need for costly air conditioning and blinds that will obscure your view
- Gives the best available <u>solar control</u>
- Aqua tint helps to absorb the sun's light and reduce uncomfortable glare by over 65%
- Reduces the bleaching effect of the sun by blocking 94% of the sun's UV rays, prolonging the life of your conservatory furniture and soft furnishings
- Glass stays cleaner for longer
- Easier and less frequent cleaning
- Ongoing cost savings lower air conditioning and cleaning bills
- Reduced impact noise of precipitation compared to polycarbonate roof panels