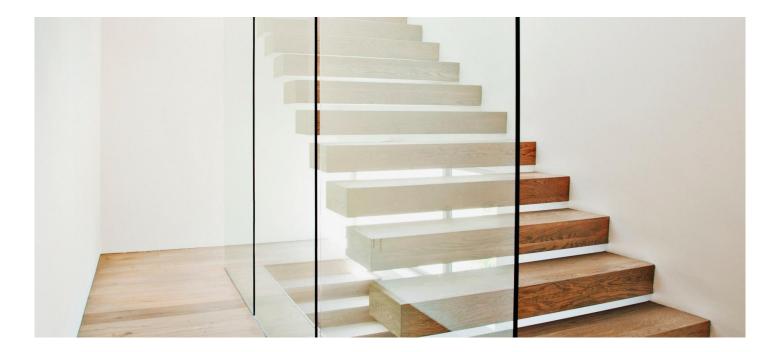

- customised dimensions
- possibility of assembling two sheets of glass together
- decorative finishes or technical functions that can be inserted between the sheets of glass (printed film, fabric, mesh, active films, safety insert, etc.)