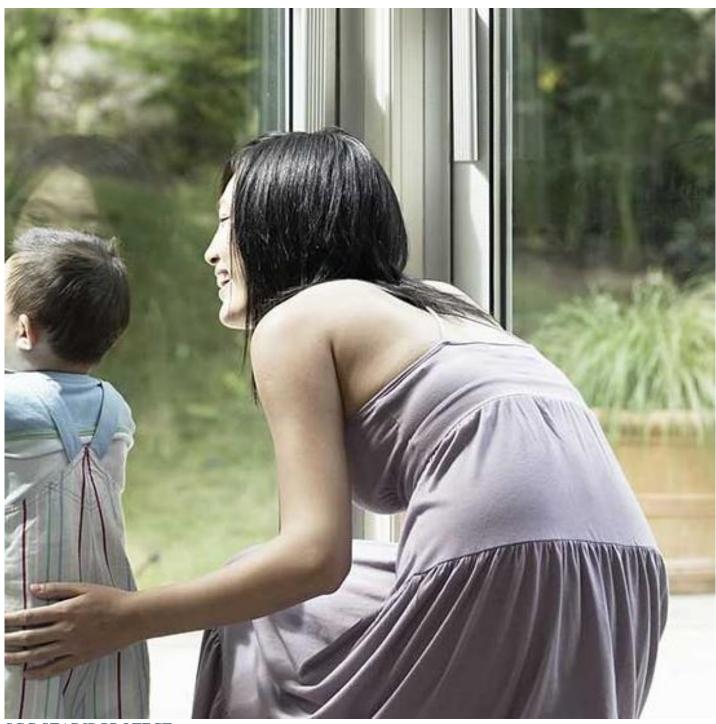

#### Safety glazing for comfort and well-being!

In the event of breaking or in case of an impact, the interlayer of laminated glass will keep the layers of glass bonded and its high strength prevents it from breaking up into large sharp pieces. Feel safe and cosy and enhance your well-being thanks to our glazing solutions.