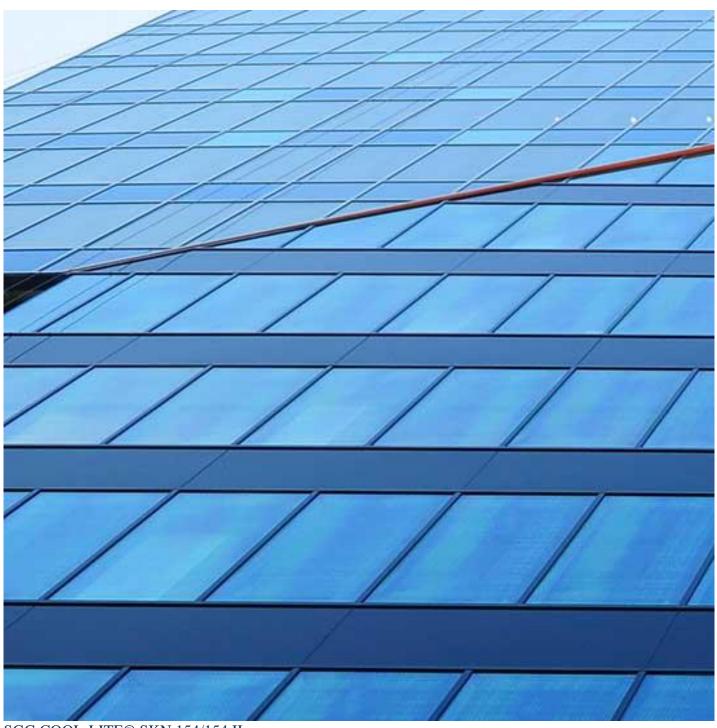

#### COMPATIBILITY WITH SAINT-GOBAIN SOLAR CONTROL GLAZING

In an extensively glazed space, it may be crucial to use solar-control glazing to avoid overheating and the excessive consumption of energy for air conditioning. That's why we are committed to providing you with products that will improve your comfort. Many of our façade systems are compatible with the SGG COOL-LITE SKN II and XTREME II ranges, the most complete and effective on the market.

### **Associated Products**

SGG COOL-LITE SKN

SGG COOL-LITE® SKN 154/154 II

SGG COOL-LITE® SKN 165/165 II

SGG COOL-LITE® SKN 176 / 176 II

SGG PLANITHERM® ULTRA N/NII

LITE-WALL ISO

Find a distributor