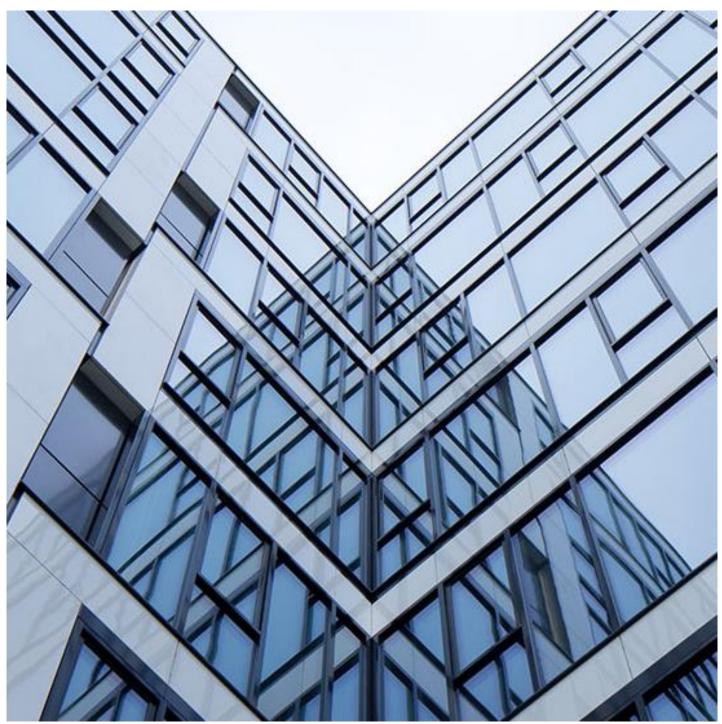

#### **AESTHETICS**

Façades designed with Saint-Gobain façade systems do not have any vertical or horizontal beams. Seen from the outside, they appear to be fully glazed, consistent and seamless.