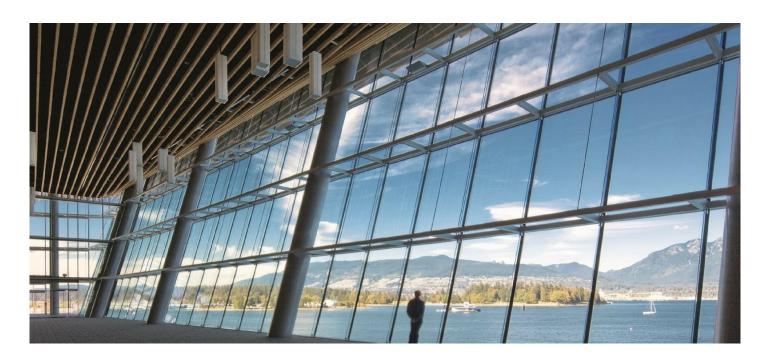

#### TRANSPARENCY AND NATURAL LIGHT

Saint-Gobain façade systems maximise interior natural light and blur the lines between interior and exterior. Minimising visible façade structures and connections, these systems help you to create comfortable spaces,

opened to the outside.

#### **AESTHETICS**

Façades designed with Saint-Gobain façade systems do not have any vertical or horizontal beams. Seen from the outside, they appear to be fully glazed, consistent and seamless.